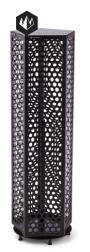

#### DESCRIPTION: Name: WOW Logo base

**Style number:** W5013-0099-OS **Measure:** W: 100cm H: 150cm D: 50cm

#### DESCRIPTION:

Name: WOW Logo base triangle Style number: W5021-0099-OS Measure: W: 37cm H: 150cm D: 37cm QUALITY · SERVICE · RELATIONSHIP