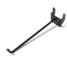

Logo shelf short Measure: 28cm W5016-0099

Logo shelf long Measure: 37cm W5015-0099

POS Material W5000xxx

Logo hooks 15cm - 12 Pieces **W5017-0099-OS** 

Logo hooks 22cm - 12 Pieces **W5020-0099-0S** 

Metal plate for POS material W5027-0099-OS