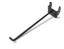

Logo shelf short Measure: 28cm W5016-0099

Logo shelf long Measure: 37cm W5015-0099

POS Material W5000xxx

Logo hooks 15cm - 12 Pieces **W5017-0099-OS** 

Logo hooks 22cm - 12 Pieces **W5020-0099-0S** 

Metal plate for POS material W5027-0099-OS