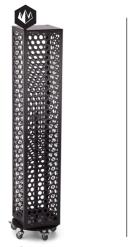

#### DESCRIPTION: Name: WOW Logo base

**Style number:** W5013-0099-OS **Measure:** W: 100cm H: 150cm D: 50cm

#### DESCRIPTION:

Name: WOW Logo base triangle Style number: W5021-0099-OS Measure: W: 37cm H: 150cm D: 37cm QUALITY · SERVICE · RELATIONSHIP