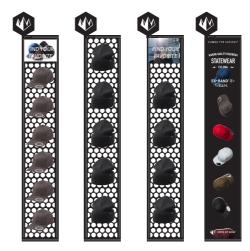

## Logo base

Logo base Design Examples

## Logo base - Small

Design Examples

## Logo base triangle

Logo base triangle

Design Examples

## Logo base square

Logo base square

Design Examples

## Logo base pentagon

Logo base pentagon

Design Examples