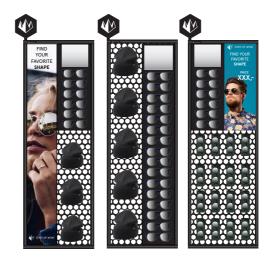

## Logo base

Logo base Design Examples

## Logo base - Small

Design Examples

## Logo base triangle

Logo base triangle

Design Examples

## Logo base square

Logo base square

Design Examples

## Logo base pentagon

Logo base pentagon

Design Examples