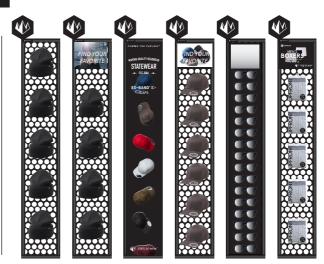

## Logo base

Logo base Design Examples

## Logo base - Small

Design Examples

## Logo base triangle

Logo base triangle

Design Examples

## Logo base square

Logo base square

Design Examples

## Logo base pentagon

Logo base pentagon

Design Examples