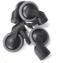

Logo sign W: 21 cm H: 23,5 cm W5018-9910

Logo wheels 4 Pieces W5014-0099-OS

1 liner mirror W: 15cm H: 136 cm W5029-0099-OS