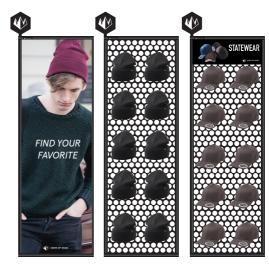

## Logo base

Logo base Design Examples

## Logo base - Small

Design Examples

## Logo base triangle

Logo base triangle

Design Examples

## Logo base square

Logo base square

Design Examples

## Logo base pentagon

Logo base pentagon

Design Examples