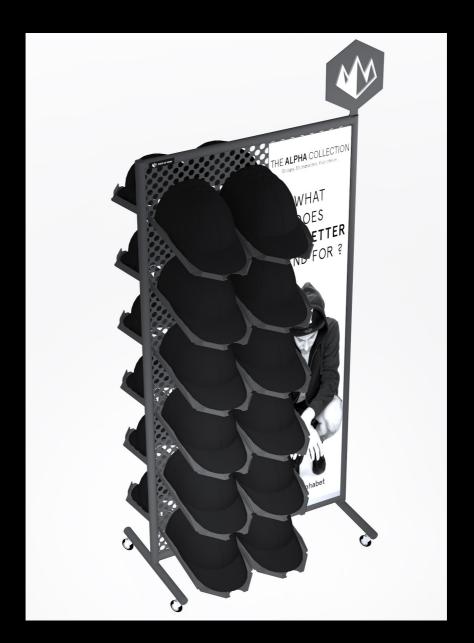

#### DESCRIPTION: Name: WOW Logo base

**Style number:** W5013-0099-OS **Measure:** W: 100cm H: 150cm D: 50cm

# FLEXIBLE DISPLAY

**MANY OPTIONS** 

#### **FLEXIBLE DISPLAY - MANY OPTIONS**