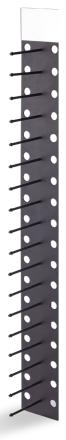

#### **ONE DISPLAY BASE - MANY OPTIONS**

- DISPLAY WITH MULTIPLE FUNCTIONS
- TARGETED, INTEGRATED MARKETING SOLUTIONS

Sunshade 18 pins plate W: 15cm H: 136 cm W5025-0099-OS

Sunshade 6 pins plate W5026-0099-OS

Logo shelf short Measure: 28cm W5016-0099

Logo shelf long Measure: 37cm W5015-0099

POS Material W5000xxx

Logo hooks 15cm - 12 Pieces **W5017-0099-OS** 

Logo hooks 22cm - 12 Pieces **W5020-0099-0S** 

Metal plate for POS material W5027-0099-OS

Logo sign W: 21 cm H: 23,5 cm W5018-9910

Logo wheels 4 Pieces W5014-0099-OS

1 liner mirror W: 15cm H: 136 cm W5029-0099-OS