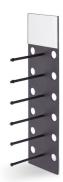

#### **ONE DISPLAY BASE - MANY OPTIONS**

- DISPLAY WITH MULTIPLE FUNCTIONS
- TARGETED, INTEGRATED MARKETING SOLUTIONS

Sunshade 18 pins plate W: 15cm H: 136 cm W5025-0099-OS

Sunshade 6 pins plate W5026-0099-OS

Logo shelf short Measure: 28cm W5016-0099

Logo shelf long Measure: 37cm W5015-0099

POS Material W5000xxx

Logo hooks 15cm - 12 Pieces **W5017-0099-OS** 

Logo hooks 22cm - 12 Pieces **W5020-0099-0S** 

Metal plate for POS material W5027-0099-OS

Logo sign W: 21 cm H: 23,5 cm W5018-9910

Logo wheels 4 Pieces W5014-0099-OS

1 liner mirror W: 15cm H: 136 cm W5029-0099-OS