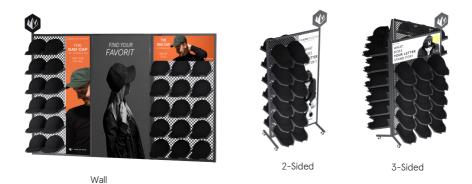

## **Displays Elements**

#### **ONE DISPLAY BASE - MANY OPTIONS**

- DISPLAY WITH MULTIPLE FUNCTIONS
- TARGETED, INTEGRATED MARKETING SOLUTIONS

Sunshade 18 pins plate W: 15cm H: 136 cm W5025-0099-OS

Sunshade 6 pins plate W5026-0099-OS